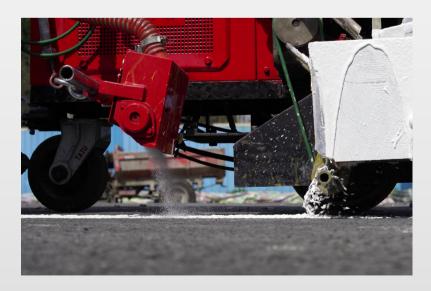

## The Type of Glass Beads:

Generally, glass beads for road marking purpose are divided into Intermixed type and Drop-on type. Intermixed glass beads is used for premixing in road marking paint during production of road marking paint. Drop-on type glass beads is used for dropping on surface of road marking line when road marking paint is applied on road surface to enhance the reflective performance of the marking line.