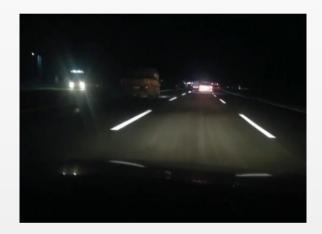

When the vehicle is driving at night, the light of the headlights is reflected on the road marking line with glass beads, but the light of the headlights is reflected back in parallel to driver through the reflection of the glass bead, so that the driver can see the way forward clearly, and improve the safety of driving at night.