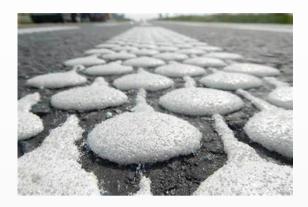

#### The role of GLASS BEADS IN ROAD MARKING

Glass beads as a reflective material intermixed or drop on road marking paint, can provide retro-reflection for nighttime visibility of the road marking, improve the safety of driving at night, has been confirmed by the traffic management departments of various countries all over the world.

When the vehicle is driving at night, the light of the headlights is reflected on the road marking line with glass beads, but the light of the headlights is reflected back in parallel to driver through the reflection of the glass bead, so that the driver can see the way forward clearly, and improve the safety of driving at night.

## The Type of Glass Beads:

Generally, glass beads for road marking purpose are divided into Intermixed type and Drop-on type. Intermixed glass beads is used for premixing in road marking paint during production of road marking paint. Drop-on type glass beads is used for dropping on surface of road marking line when road marking paint is applied on road surface to enhance the reflective performance of the marking line.